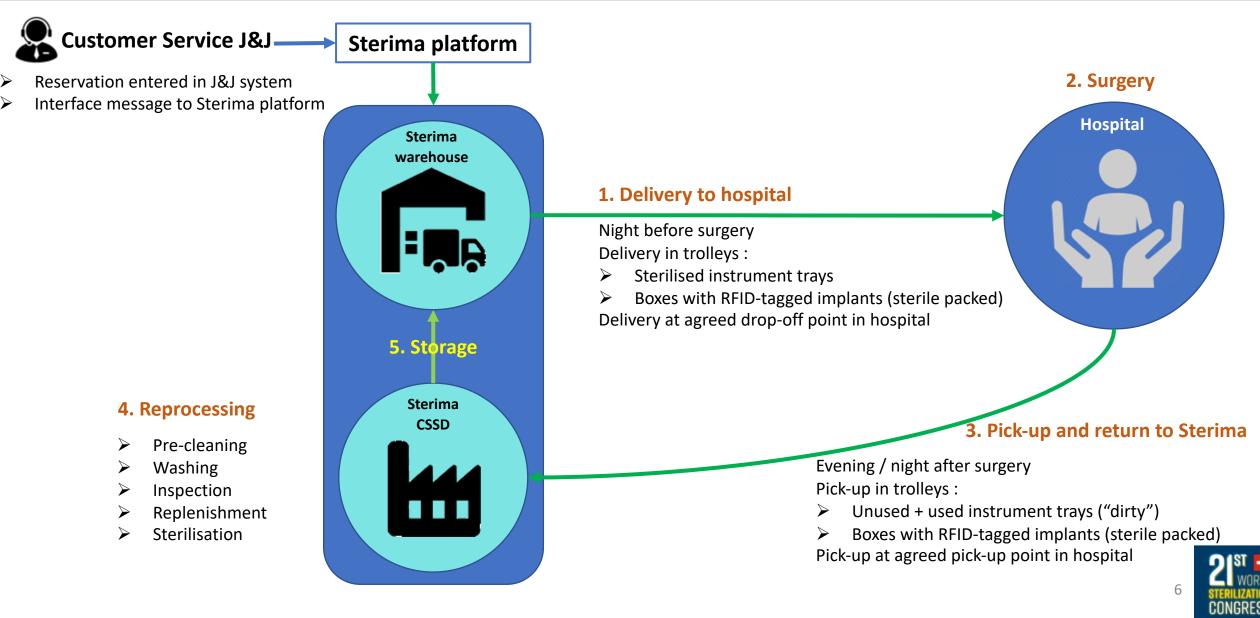

civersi seriesine Genetiesinelli Ale Startigerbrarenzyong ex1006 Seriese de SeletAlextikan Konseinsisiler nairek Seriesinen al Sterifikaansioren Angestatikere

Sterima handles the entire supply chain of these equipment sets

- Reprocessing of instruments trays and implant boxes
- Logistics : deliveries to and returns from the hospitals
- Since 2010
- 6 renowned Medical Device manufacturers
  - Such as Johnson & Johnson
- Current volume : 150.000 instrument trays / year

#### Logistics

- Shipments to and returns from the hospital sites
- Mainly during night (standard process) but also day deliveries
- Custom made deliveries
  - Instrument and implants together
  - Patient oriented
  - Dedicated to one surgery
  - Avoids the need to check which instrument tray/implant box belongs to which surgery
- Delivery at the drop point set by the hospital
  - Close to the Operating Theatre
  - Night access rights