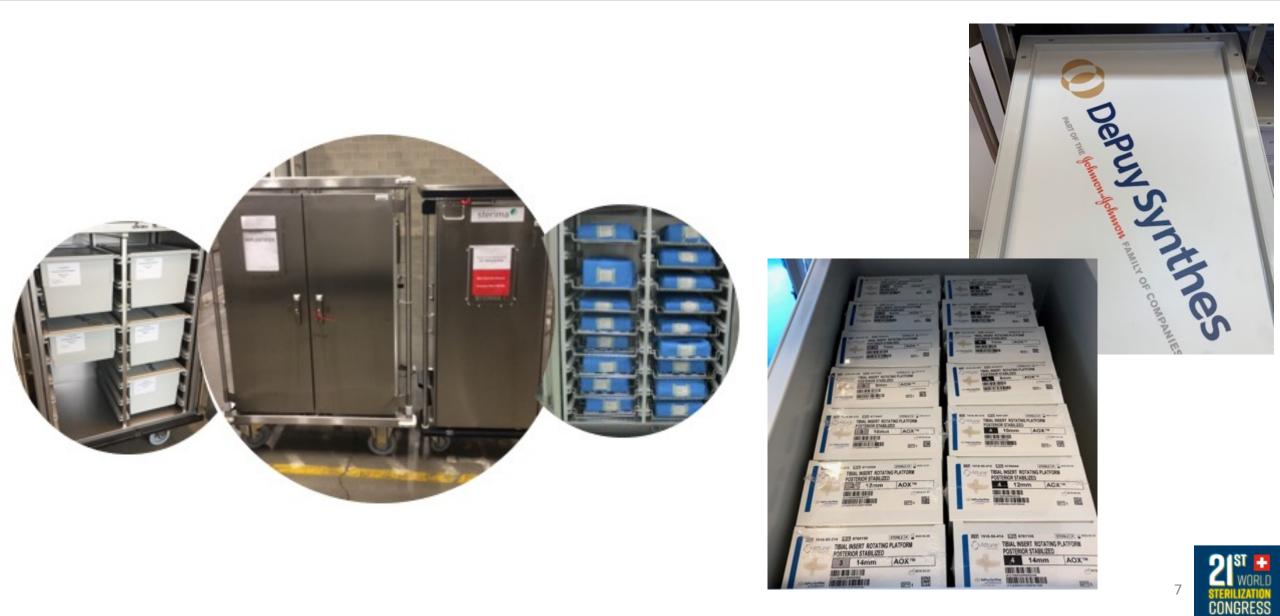

- Reprocessing of instruments trays and implant boxes
- Logistics : deliveries to and returns from the hospitals
- Since 2010
- 6 renowned Medical Device manufacturers
  - Such as Johnson & Johnson
- Current volume : 150.000 instrument trays / year

#### **Reprocessing of instrument trays**

- State of the art CSSD
- Accurate instrument data
  - Tray contents
  - Washing instructions
  - Functional controls
- Cycles validated to handle these specific trays
- ISO 14644 Class 8 cleanroom
- ISO 13485

#### **Reprocessing of Implants**

- Sterile implants
- RFID tag on every implant
- Tunnel RFID reader
- Exact content of every implant box is known
- Accurate implant consumption data
- Implant boxes remain tidy