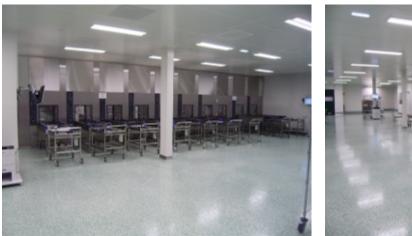

#### Logistics

- Shipments to and returns from the hospital sites
- Mainly during night (standard process) but also day deliveries
- Custom made deliveries
  - Instrument and implants together
  - Patient oriented
  - Dedicated to one surgery
  - Avoids the need to check which instrument tray/implant box belongs to which surgery
- Delivery at the drop point set by the hospital
  - Close to the Operating Theatre
  - Night access rights