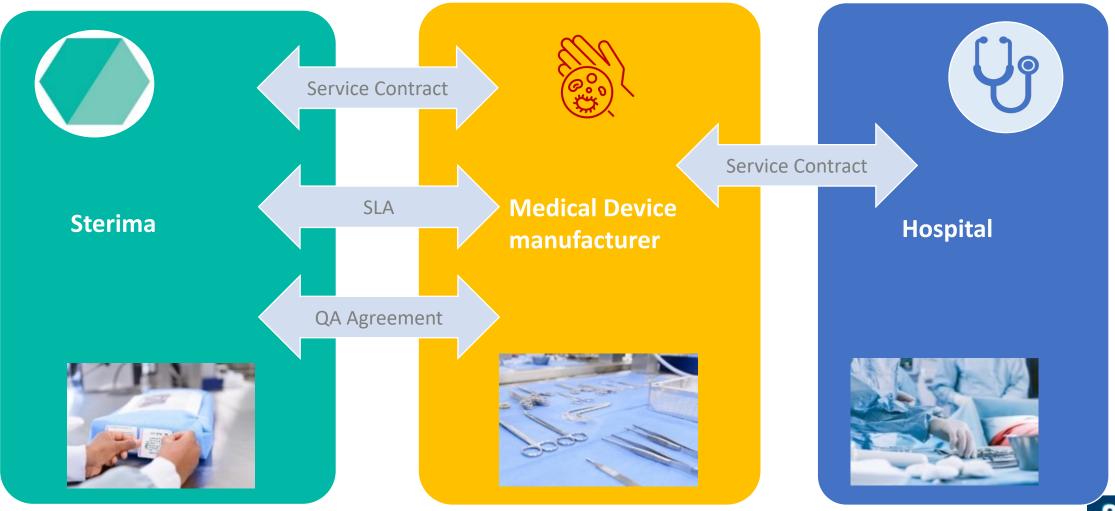

civersi seriesine Genetiesinelli Ale Startigerbrarenzyong ex1006 Seriese de SeletAlextikan Konseinsisiler nairek Seriesinen al Sterifikaansioren Angestatikere

Sterima handles the entire supply chain of these equipment sets

- Reprocessing of instruments trays and implant boxes
- Logistics : deliveries to and returns from the hospitals
- Since 2010
- 6 renowned Medical Device manufacturers
  - Such as Johnson & Johnson
- Current volume : 150.000 instrument trays / year