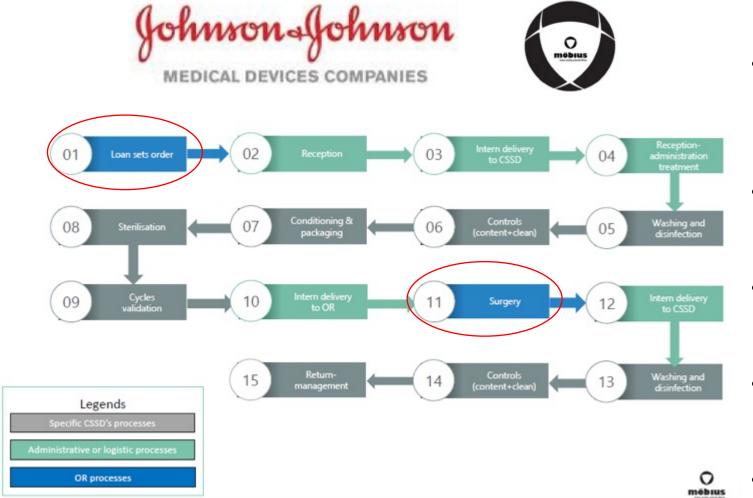

civersi seriesine Genetiesinelli Ale Startigerbrarenzyong ex1006 Seriese de SeletAlextikan Konseinsisiler nairek Seriesinen al Sterifikaansioren Angestatikere

Sterima handles the entire supply chain of these equipment sets

- Reprocessing of instruments trays and implant boxes
- Logistics : deliveries to and returns from the hospitals
- Since 2010
- 6 renowned Medical Device manufacturers
  - Such as Johnson & Johnson
- Current volume : 150.000 instrument trays / year

#### Logistics

- Shipments to and returns from the hospital sites
- Mainly during night (standard process) but also day deliveries
- Custom made deliveries
  - Instrument and implants together
  - Patient oriented
  - Dedicated to one surgery
  - Avoids the need to check which instrument tray/implant box belongs to which surgery
- Delivery at the drop point set by the hospital
  - Close to the Operating Theatre
  - Night access rights